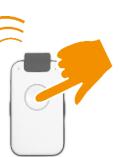

trigger HELP Call

- Press Call Button > 2 sec Listen to Voice Assistant
- Help List will be called
- Press Call Button to stop Help Call sequence
- Remark: If you define a person as Help Call contact you should inform him prior to installation. The ringing time should be sufficiently long in order that called person has enough time to answer the call

- After selection press Call Button
- Press Call Button again to cancel the call