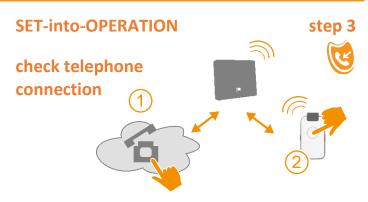

### **Register to DECT Basisstation**

- Place Device close to DECT Base Station
- Activate "Registration Mode" of Base Station
- Press Call Button of DA1432 : "Registration activated"
- Pay attention to further messages of Voice Assistant

Remark : The Device registrates with PIN Code "0000" In case PIN of Base Station is different you have to registrate the Device via PC Programm (see **CONFIGURATION**)

- Call Telephone Home Number with your Mobile Phone
- Device must ring. Hook off and check Handsfree Audio

Remark: After Call ended, you will be asked to store this Number on the device. If yes press Call Button. This Number will be stored as first number in Family&Friends and Emergency Call Number for manual Help Call, Fall and Smoke Alarm