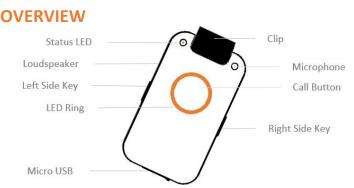

## private Emergency Caller with Fall Detection

(Fall Detection depends on model)

DA1432 delivers all functions for safe living alone at home and for maintaining the social contact to family and:

- Fall Detection with automatic Help Call sequence •
- Smoke Alarm Detection with automatic Help Call sequence •
- . **Emergency Call Button**
- Telephone Book with names for Family & Friends
- **Reminder Function**
- Voice Assistant in any native language

### **Register to DECT Basisstation**

- Place Device close to DECT Base Station
- Activate "Registration Mode" of Base Station
- Press Call Button of DA1432 : "Registration activated"
- Pay attention to further messages of Voice Assistant

Remark : The Device registrates with PIN Code "0000" In case PIN of Base Station is different you have to registrate the Device via PC Programm (see **CONFIGURATION**)

- Call Telephone Home Number with your Mobile Phone
- Device must ring. Hook off and check Handsfree Audio

Remark: After Call ended, you will be asked to store this Number on the device. If yes press Call Button. This Number will be stored as first number in Family&Friends and Emergency Call Number for manual Help Call, Fall and Smoke Alarm

trigger HELP Call

- Press Call Button > 2 sec Listen to Voice Assistant
- Help List will be called
- Press Call Button to stop Help Call sequence
- Remark: If you define a person as Help Call contact you should inform him prior to installation. The ringing time should be sufficiently long in order that called person has enough time to answer the call

- After selection press Call Button
- Press Call Button again to cancel the call