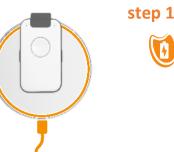

## SET-into-OPERATION

charge device

- place charging disk on flat surface (table)
- connect charging disc via supplied USB cable and power plug to 110-230VAC power
- place Device for approx. 30 min on charging disc
- Pay attention that device is correctly placed (see marking) Voice Assistant : "Battery is charging"

In case battery is deeply discharged, this message can be delayed by several seconds

Remark: Note: Device will become warm; this is normal

SET-into-OPERATION

## **Positioning Aids for Charging Disk**

The deliverables contain sticky plastic bats. Use these bats for easy-positioning of the device on the charging disk. In addition these bats avoid the unwanted movements of the device during charging.

The use of these bats is optional and has no effect on the charging process

We recommend two alternatives for placement, but you are free to find other configurations